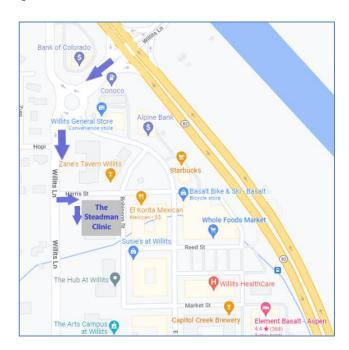

## **Basalt Clinic Directions**

200 Robinson Street Basalt, Colorado 81621 970.476.1100

## From Denver (East) & Grand Junction (West):

- From I-70, take Exit 116 in Glenwood Springs to CO-82 East
- 2. Follow CO-82 East for approximately 19 miles
- 3. Turn right onto Willits Lane
- 4. At the roundabout, continue on Willits Lane
- 5. Take a left on Harris Street
- 6. For garage parking, take immediate right onto Pioneer Street
- Street parking is available on Pioneer and Robinson Streets
- 8. The Steadman Clinic is located on the third floor of the building

## From Aspen (South):

- Head North on CO-82 for approximately 20 miles
- 2. Turn left onto Willits Lane
- 3. At the roundabout, continue on Willits Lane
- 4. Take a left on Harris Street
- 5. For garage parking, take immediate right on Pioneer Street
- 6. Street parking is available on Pioneer and Robinson Streets
- 7. The Steadman Clinic is located on the third floor of the building